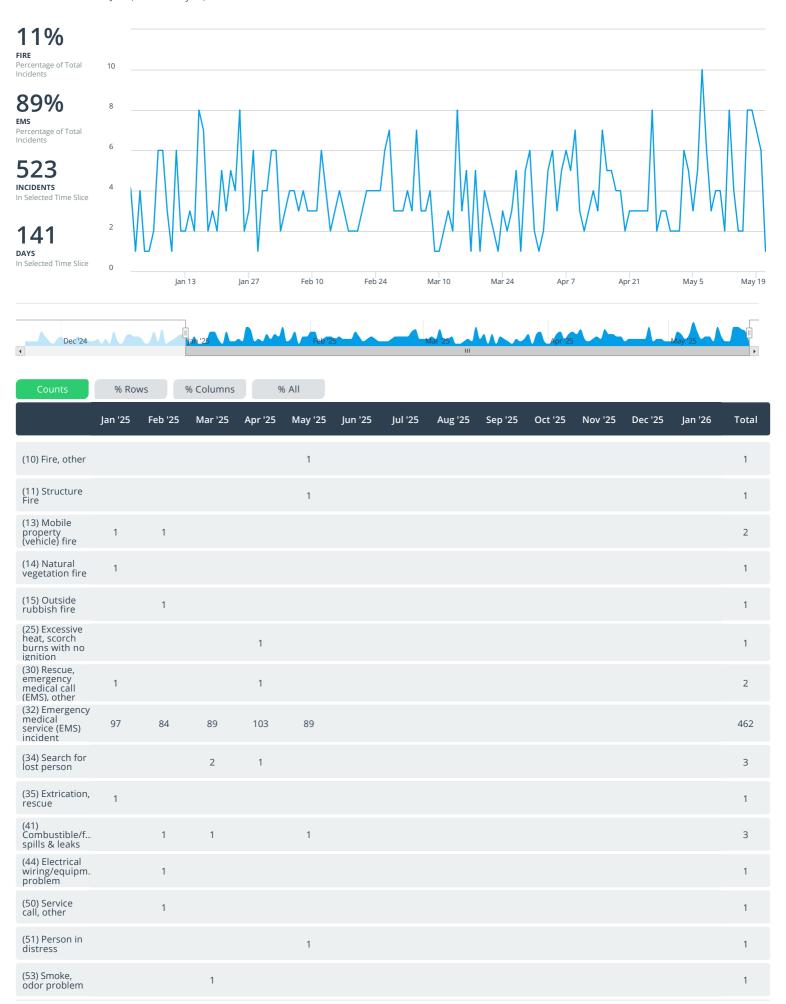

Current Year 🗸

♠

eso

Jan 1, 2025 - May 21, 2025 🗸

|                                                                  | Jan '25 | Feb '25 | Mar '25 | Apr '25 | May '25 | Jun '25 | Jul '25 | Aug '25 | Sep '25 | Oct '25 | Nov '25 | Dec '25 | Jan '26 | Total |
|------------------------------------------------------------------|---------|---------|---------|---------|---------|---------|---------|---------|---------|---------|---------|---------|---------|-------|
| (55) Public<br>service<br>assistance                             | 1       | 2       |         |         | 1       |         |         |         |         |         |         |         |         | 4     |
| (60) Good<br>intent call,<br>other                               |         |         |         | 1       |         |         |         |         |         |         |         |         |         | 1     |
| (61)<br>Dispatched<br>and canceled<br>en route                   | 1       |         | 3       | 1       | 1       |         |         |         |         |         |         |         |         | 6     |
| (62) Wrong<br>location, no<br>emergency<br>found                 |         |         |         |         | 1       |         |         |         |         |         |         |         |         | 1     |
| (63) Controlled<br>burning                                       | 1       | 1       |         | 1       |         |         |         |         |         |         |         |         |         | 3     |
| (65) Steam,<br>other gas<br>mistaken for<br>smoke                |         | 1       |         |         |         |         |         |         |         |         |         |         |         | 1     |
| (67) HazMat<br>release<br>investigation<br>w/no HazMat           |         | 2       |         |         |         |         |         |         |         |         |         |         |         | 2     |
| (70) False<br>alarm and<br>false call, other                     |         | 1       | 2       |         | 1       |         |         |         |         |         |         |         |         | 4     |
| (73) System or<br>detector<br>malfunction                        | 2       |         |         | 2       | 1       |         |         |         |         |         |         |         |         | 5     |
| (74)<br>Unintentional<br>system/detect<br>operation (no<br>fire) | 5       | 4       | 1       | 3       |         |         |         |         |         |         |         |         |         | 13    |
| (91) Citizen<br>complaint                                        |         |         |         | 1       |         |         |         |         |         |         |         |         |         | 1     |
| Total                                                            | 111     | 100     | 99      | 115     | 98      |         |         |         |         |         |         |         |         | 523   |